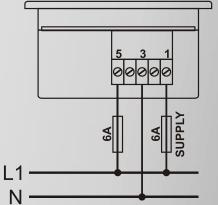

Temperature: -40°C;+70°C **Maximum Humidity:** 95% non-condensing. **Degree of Protection:** IP 54 (Front Panel)

IP 30 (Back panel)

**Enclosure:** 

Non-flammable, ROHS compliant, high temperature ABS/PC (UL94-V0)

Installation:

Flush mounting with rear retaining brackets

**Dimensions:** 

**96x48 models:** 102x54x41mm (WxHxD) **72x72 models:** 78x78x41mm (WxHxD)

**Panel Cutout Dimensions:** 

96x48 models: 92x44mm 72x72 models: 68x68mm

Weight: 125 gr **EU Directives Conformity:** 

2006/95/EC (low voltage)

2004/108/EC (EMC)

Norms of reference:

EN 61010 (safety requirements) EN 61326 (EMC requirements)

## PACKAGING INFORMATION

Pieces per Package: 24 Pcs

Package Size: 280 x 170 x 215mm (LxWxH)

Package Weight: 3.2 kg

# CONNECTION DIAGRAM



### **DV-0101** DF-0101 **DVF-101**



## **MOUNTING TOLERANCES**