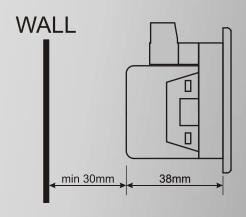

## **MOUNTING TOLERANCES**

IP 30 (Back panel)

**Enclosure:** 

Non-flammable, ROHS compliant, high temperature ABS/PC (UL94-V0)

Installation:

Flush mounting with rear retaining brackets

**Dimensions:** 

**96x48 models:** 102x54x41mm (WxHxD) **72x72 models:** 78x78x41mm (WxHxD)