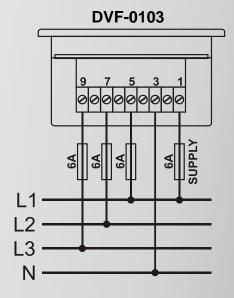

# CONNECTION DIAGRAM

Devices have separate inputs for supply and measurement with common neutral point.

Through front panel buttons, phase-to-phase (L1-L2, L2-L3, L3-L1) and phase-to-neutral (L1-N, L2-N, L3-N) voltages and frequency can be selected and read from the display. Automatic parameter scroll is also available